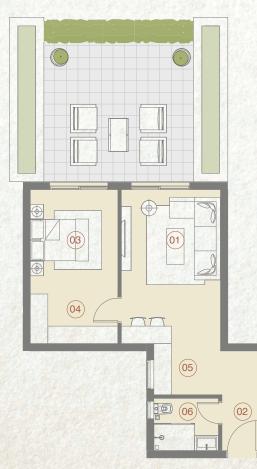

2 Bedroom BO2 02 159 m<sup>2</sup>

|    | SPACE              | DIMENSIONS    |
|----|--------------------|---------------|
| 01 | Reception & Dining | 4.80m x 7.90m |
| 02 | Entrance Lobby     | 1.70m x 2.05m |
| 03 | Bedroom            | 3.60m x 3.90m |
| 04 | Master Bedroom     | 3.70m x 4.80m |
| 05 | Dressing Room      | 1.40m x 3.10m |
| 06 | Ensuite Bathroom   | 1.90m x 2.35m |
| 07 | Kitchen            | 2.60m x 3.10m |
| 08 | Bathroom           | 1.90m x 2.45m |
| 09 | Guest Toilet       | 1.30m x 1.90m |
| 10 | Maid's Room        | 1.90m x 2.10m |
| 11 | Maid's Bathroom    | 1.00m x 1.90m |
| 12 | Terrace            | 3.60m x 4.30m |