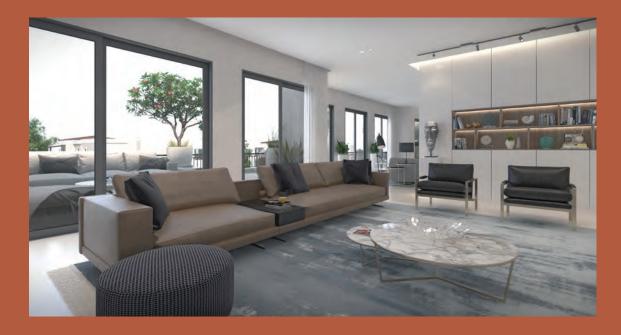

tefulness of journeys taken and satisfaction to where we have reached as a community of Sheikh Zayed City.

Village West has been designed and developed out of a Californian inspiration, with each building being meticulously designed to not only offer various property types but also the largest variation of each type of layout, to suit and identify with a mature and demanding market that have come to want bespoke areas that represent their unique tastes!

A timeless design, representing an arabesque and Californian fusion that is more so becoming absent in todays market of modern and contemporary residential landscaping designs.













# One Bedroom Apartment







## **Penthouse Terrace**



## Penthouse Dinnig Room



## **Penthouse Living Rooms**





# Penthouse Living Rooms







## **Penthouse Bathroom**



## **Penthouse Kitchen**



## **Studio Bedroom**







GROUND Apartment No. FLOOR 03



|    | SPACE          | DIMENSIONS    |
|----|----------------|---------------|
| 01 | Living Room    | 3.40m x 4.70m |
| 02 | Entrance Lobby | 1.40m x 3.40m |
| 03 | Bedroom        | 3.00m x 3.60m |
| 04 | Dressing Room  | 3.00m x 1.70m |
| 05 | Kitchenette    | 2.30m x 2.35m |
| 06 | Bathroom       | 1.80m x 2.20m |





07,11,16 21,25

| 1.1.1 | SPACE               | DIMENSIONS    |
|-------|---------------------|---------------|
| 01    | Reception & Kitchen | 3.75m x 6.15m |
| 02    | Entrance Lobby      | 1.20m x 1.50m |
| 03    | Master Bedroom      | 3.65m x 4.10m |
| 04    | Ensuite Bathroom    | 1.50m x 2.75m |
| 05    | Guest Toilet        | 1.10m x 2.10m |