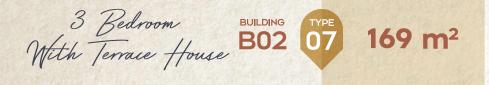

3 Bedroom BUILDING DYPE 167 m<sup>2</sup>

|    | SPACE              | DIMENSIONS    |
|----|--------------------|---------------|
| 01 | Reception & Dining | 3.80m x 7.20m |
| 02 | Entrance Lobby     | 1.95m x 3.10m |
| 03 | Bedroom            | 4.00m x 4.00m |
| 04 | Bedroom            | 3.60m x 3.80m |
| 05 | Master Bedroom     | 3.40m x 3.60m |
| 06 | Dressing Room      | 1.80m x 2.15m |
| 07 | Ensuite Bathroom   | 2.15m x 2.40m |
| 08 | Kitchen            | 2.95m x 3.40m |
| 09 | Bathroom           | 2.15m x 2.40m |
| 10 | Guest Toilet       | 1.30m x 2.60m |
| 11 | Terrace            | 1.90mx 3.80m  |
|    |                    |               |