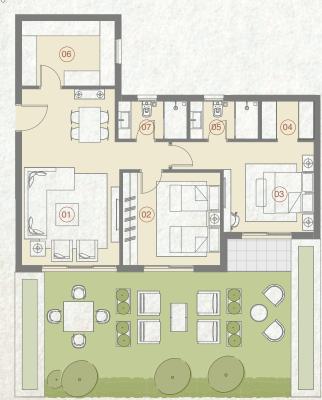

2 Bedroom BO2 02 159 m<sup>2</sup>

|    | SPACE              | DIMENSIONS    |
|----|--------------------|---------------|
| 01 | Reception & Dining | 4.80m x 7.90m |
| 02 | Entrance Lobby     | 1.70m x 2.05m |
| 03 | Bedroom            | 3.60m x 3.90m |
| 04 | Master Bedroom     | 3.70m x 4.80m |
| 05 | Dressing Room      | 1.40m x 3.10m |
| 06 | Ensuite Bathroom   | 1.90m x 2.35m |
| 07 | Kitchen            | 2.60m x 3.10m |
| 08 | Bathroom           | 1.90m x 2.45m |
| 09 | Guest Toilet       | 1.30m x 1.90m |
| 10 | Maid's Room        | 1.90m x 2.10m |
| 11 | Maid's Bathroom    | 1.00m x 1.90m |
| 12 | Terrace            | 3.60m x 4.30m |