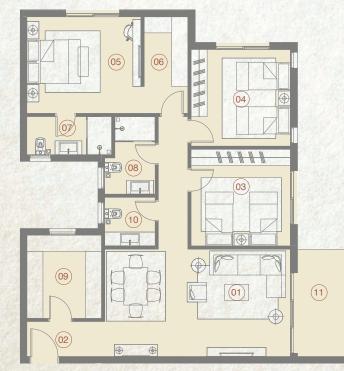

3 Bedroom BUILDING 04 149 m<sup>2</sup>

 1st to 4TH
 Apartments No.

 FLOORS
 06,11,16,21

|    | SPACE              | DIMENSIONS    |
|----|--------------------|---------------|
| 01 | Reception & Dining | 7.00m x 4.00m |
| 02 | Entrance Lobby     | 2.90m x 1.30m |
| 03 | Bedroom            | 3.80m x 3.60m |
| 04 | Bedroom            | 3.80m x 3.60m |
| 05 | Master Bedroom     | 4.25m x 3.60m |
| 06 | Dressing Room      | 2.60m x 1.65m |
| 07 | Ensuite Bathroom   | 3.15m x 1.40m |
| 08 | Bathroom           | 2.90m x 1.90m |
| 09 | Kitchen            | 3.10m x 2.80m |
| 10 | Guest Toliet       | 1.90m x 1.80m |
| 11 | Terrace            | 4.00m x 1.80m |