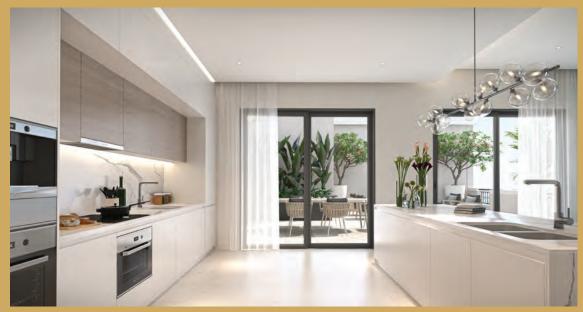

ve reached as a community of Sheikh Zayed City.

Village West has been designed and developed out of a Californian inspiration, with each building being meticulously designed to not only offer various property types but also the largest variation of each type of layout, to suit and identify with a mature and demanding market that have come to want bespoke areas that represent their unique tastes!

A timeless design, representing an arabesque and Californian fusion that is more so becoming absent in todays market of modern and contemporary residential landscaping designs.













# One Bedroom Apartment







## **Penthouse Terrace**



## Penthouse Dinnig Room



## **Penthouse Living Rooms**





# Penthouse Living Rooms







## **Penthouse Bathroom**



## **Penthouse Kitchen**



## **Studio Bedroom**







GROUND Apartment No. FLOOR 03



|    | SPACE          | DIMENSIONS    |
|----|----------------|---------------|
| 01 | Living Room    | 3.40m x 4.70m |
| 02 | Entrance Lobby | 1.40m x 3.40m |
| 03 | Bedroom        | 3.00m x 3.60m |
| 04 | Dressing Room  | 3.00m x 1.70m |
| 05 | Kitchenette    | 2.30m x 2.35m |
| 06 | Bathroom       | 1.80m x 2.20m |





07,11,16 21,25

| 1.1.1 | SPACE               | DIMENSIONS    |
|-------|---------------------|---------------|
| 01    | Reception & Kitchen | 3.75m x 6.15m |
| 02    | Entrance Lobby      | 1.20m x 1.50m |
| 03    | Master Bedroom      | 3.65m x 4.10m |
| 04    | Ensuite Bathroom    | 1.50m x 2.75m |
| 05    | Guest Toilet        | 1.10m x 2.10m |
| 06    | Terrace             | 1.60m x 3.60m |