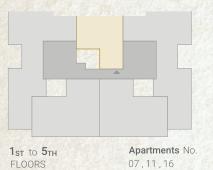

 1<sub>ST</sub> to 5<sub>TH</sub>
 Apartments No.

 FLOORS
 08,13,18,23,26

|    | SPACE              | DIMENSIONS    |
|----|--------------------|---------------|
| 01 | Reception & Dining | 7.50m x 4.00m |
| 02 | Bedroom            | 4.40m x 3.60m |
| 03 | Bedroom            | 4.40m x 3.60m |
| 04 | Master Bedroom     | 3.90m x 3.75m |
| 05 | Dressing Room      | 2.30m x 2.00m |
| 06 | Ensuite Bathroom   | 2.30m x 2.20m |
| 07 | Bathroom           | 2.70m x 1.80m |
| 08 | Kitchen            | 5.05m x 3.35m |
| 09 | Maid's Room        | 2.80m x 1.95m |
| 10 | Maid's Bathroom    | 2.45m x 1.20m |
| 11 | Guest Toliet       | 2.10m x 1.25m |
| 12 | Terrace            | 3.85m x 1.80m |
| 13 | Terrace            | 1.85m x 1.85m |