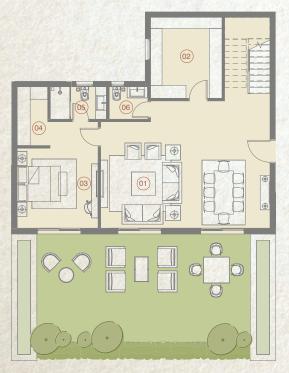

Duplex 4 Bedroom BUILDING With Garden BO1 04 246 m<sup>2</sup>

FLOOR

FLOOR

|    | SPACE               | DIMENSIONS    |
|----|---------------------|---------------|
| 01 | Reception & Dining  | 5.90m x 7.85m |
| 02 | Kitchen             | 3.30m x 3.75m |
| 03 | Guest Room          | 4.92m x 3.75m |
| 04 | Dressing Room       | 1.40m x 2.70m |
| 05 | Ensuite Bathroom    | 1.50m x 2.60m |
| 06 | Guest Bathroom      | 1.50m x 1.80m |
| 07 | Lobby & Kitchenette | 2.70m x 3.35m |
| 08 | Bedroom             | 3.70m x 3.80m |
| 09 | Bedroom             | 3.70m x 4.00m |
| 10 | Master Bedroom      | 3.65m x 4.90m |
| 11 | Dressing Room       | 1.50m x 2.30m |
| 12 | Ensuite Bathroom    | 1.50m x 2.50m |
| 13 | Bathroom            | 1.50m x 3.20m |
| 14 | Maid's Room         | 2.00m x 2.05m |
| 15 | Maid's Bathroom     | 0.95m x 2.05m |