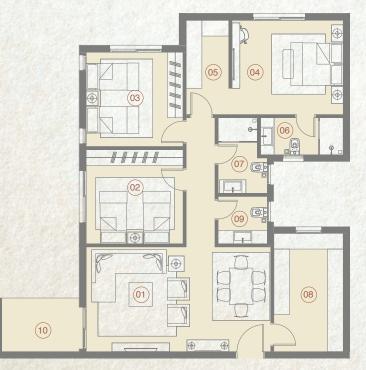

3 Bedroom BUILDING DYPE 167 m<sup>2</sup>

|    | SPACE              | DIMENSIONS    |
|----|--------------------|---------------|
| 01 | Reception & Dining | 3.80m x 7.20m |
| 02 | Entrance Lobby     | 1.95m x 3.10m |
| 03 | Bedroom            | 4.00m x 4.00m |
| 04 | Bedroom            | 3.60m x 3.80m |
| 05 | Master Bedroom     | 3.40m x 3.60m |
| 06 | Dressing Room      | 1.80m x 2.15m |
| 07 | Ensuite Bathroom   | 2.15m x 2.40m |
| 08 | Kitchen            | 2.95m x 3.40m |
| 09 | Bathroom           | 2.15m x 2.40m |
| 10 | Guest Toilet       | 1.30m x 2.60m |
| 11 | Terrace            | 1.90mx 3.80m  |
|    |                    |               |