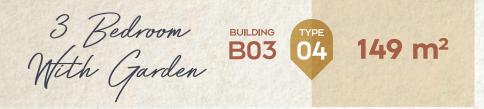

3 Bedroom BUILDING 04 149 m<sup>2</sup>

 1st to 4TH
 Apartments No.

 FLOORS
 06,11,16,21

|    | SPACE              | DIMENSIONS    |
|----|--------------------|---------------|
| 01 | Reception & Dining | 7.00m x 4.00m |
| 02 | Entrance Lobby     | 2.90m x 1.30m |
| 03 | Bedroom            | 3.80m x 3.60m |
| 04 | Bedroom            | 3.80m x 3.60m |
| 05 | Master Bedroom     | 4.25m x 3.60m |
| 06 | Dressing Room      | 2.60m x 1.65m |
| 07 | Ensuite Bathroom   | 3.15m x 1.40m |
| 08 | Bathroom           | 2.90m x 1.90m |
| 09 | Kitchen            | 3.10m x 2.80m |
| 10 | Guest Toliet       | 1.90m x 1.80m |
| 11 | Terrace            | 4.00m x 1.80m |