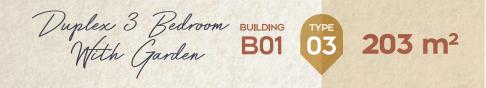

4 Bedroom BUILDING 06 203 m<sup>2</sup>

|    | SPACE              | DIMENSIONS    |
|----|--------------------|---------------|
| 01 | Reception & Dining | 3.80m x 7.20m |
| 02 | Entrance Lobby     | 1.90m x 3.10m |
| 03 | Bedroom            | 3.60m x 4.00m |
| 04 | Bedroom            | 3.60m x 4.50m |
| 05 | Bedroom            | 3.50m x 3.60m |
| 06 | Master Bedroom     | 3.50m x 4.00m |
| 07 | Dressing Room      | 1.85m x 4.30m |
| 08 | Ensuite Bathroom   | 1.90m x 2.45m |
| 09 | Kitchen            | 3.10m x 3.80m |
| 10 | Bathroom           | 1.90m x 2.45m |
| 11 | Guest Toilet       | 1.30m x 1.90m |
| 12 | Maid's Room        | 1.90m x 2.10m |
| 13 | Maid's Bathroom    | 1.00m x 1.90m |
| 14 | Terrace            | 1.80m x 4.30m |