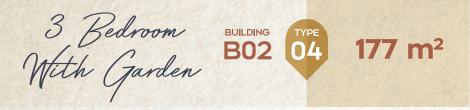

2 Bedroom BO2 02 159 m<sup>2</sup>

|    | SPACE              | DIMENSIONS    |
|----|--------------------|---------------|
| 01 | Reception & Dining | 4.80m x 7.90m |
| 02 | Entrance Lobby     | 1.70m x 2.05m |
| 03 | Bedroom            | 3.60m x 3.90m |
| 04 | Master Bedroom     | 3.70m x 4.80m |
| 05 | Dressing Room      | 1.40m x 3.10m |
| 06 | Ensuite Bathroom   | 1.90m x 2.35m |
| 07 | Kitchen            | 2.60m x 3.10m |
| 08 | Bathroom           | 1.90m x 2.45m |
| 09 | Guest Toilet       | 1.30m x 1.90m |
| 10 | Maid's Room        | 1.90m x 2.10m |
| 11 | Maid's Bathroom    | 1.00m x 1.90m |
| 12 | Terrace            | 3.60m x 4.30m |