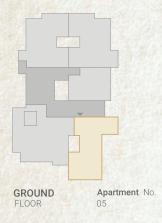

GROUND Apartments No. FLOOR 02

|    | SPACE              | DIMENSIONS    |
|----|--------------------|---------------|
| 01 | Reception & Dining | 7.00m x 4.00m |
| 02 | Entrance Lobby     | 2.90m x 1.30m |
| 03 | Bedroom            | 3.80m x 3.60m |
| 04 | Bedroom            | 3.80m x 3.60m |
| 05 | Master Bedroom     | 4.25m x 3.60m |
| 06 | Dressing Room      | 2.60m x 1.65m |
| 07 | Ensuite Bathroom   | 3.15m x 1.40m |
| 08 | Bathroom           | 2.90m x 1.90m |
| 09 | Kitchen            | 3.10m x 2.80m |
| 10 | Guest Toliet       | 1.90m x 1.80m |
| 11 | Terrace            | 1.80m x 3.55m |
|    |                    |               |