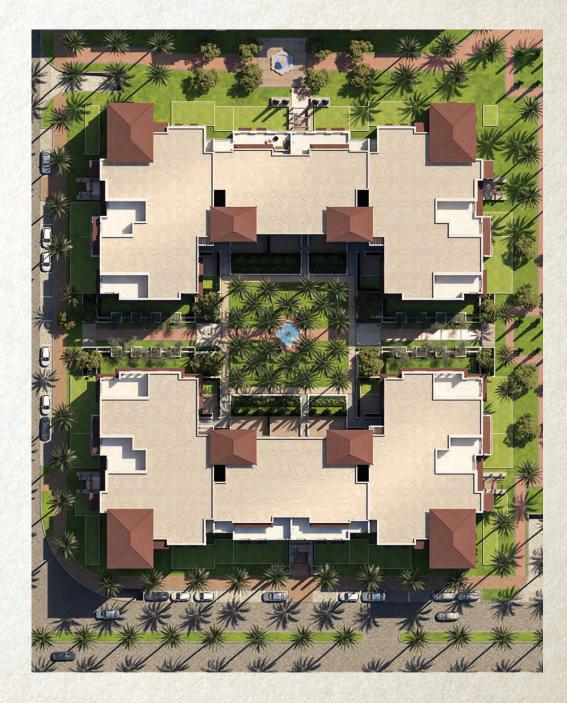

Village Mest Story

Village West has been designed and developed out of a Californian living inspiration and a passion for communal habitats, with each building, their surrounding gardens and common areas being meticulously intended to not only offer various property types and stunning surroundings but also the largest variation of each type of layout, to suit and identify with the real estate enthusiast in today's demanding market.

At Village West being Centrally located is a rare commodity that we are eager to welcome you with.

Master Flan

Village West is developed on 522,653 sqm of prime residential land, Central to Sheikh Zayed's more matured catchment. Strategically divided into 2 separate phases of with buildings offering Ground + 5 floors, with each building posing basement parking levels that are optional to each resident to retain.