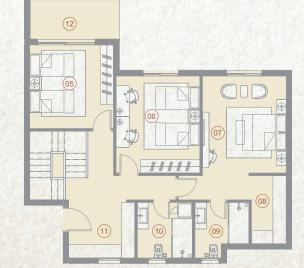

FIRST FLOOR

|    | SPACE              | DIMENSIONS    |
|----|--------------------|---------------|
| 01 | Reception & Dining | 5.40m x 7.75m |
| 02 | Kitchen            | 2.40m x 4.25m |
| 03 | Guest Toilet       | 1.00m x 2.50m |
| 04 | Bedroom            | 3.85m x 4.10m |
| 05 | Bedroom            | 3.70m x 3.80m |
| 06 | Master Bedroom     | 3.80m x 5.70m |
| 07 | Dressing Room      | 2.30m x 3.80m |
| 08 | Ensuite Bathroom   | 1.60m x 3.10m |
| 09 | Bathroom           | 1.50m x 2.60m |
| 10 | Terrace            | 1.65m x 3.65m |