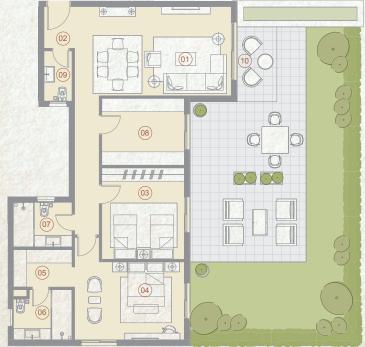

3 Bedroom BUILDING 04 149 m<sup>2</sup>

 1st to 4TH
 Apartments No.

 FLOORS
 06,11,16,21

|    | SPACE              | DIMENSIONS    |
|----|--------------------|---------------|
| 01 | Reception & Dining | 7.00m x 4.00m |
| 02 | Entrance Lobby     | 2.90m x 1.30m |
| 03 | Bedroom            | 3.80m x 3.60m |
| 04 | Bedroom            | 3.80m x 3.60m |
| 05 | Master Bedroom     | 4.25m x 3.60m |
| 06 | Dressing Room      | 2.60m x 1.65m |
| 07 | Ensuite Bathroom   | 3.15m x 1.40m |
| 08 | Bathroom           | 2.90m x 1.90m |
| 09 | Kitchen            | 3.10m x 2.80m |
| 10 | Guest Toliet       | 1.90m x 1.80m |
| 11 | Terrace            | 4.00m x 1.80m |