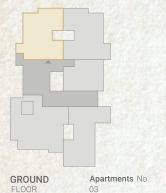

03

|    | SPACE              | DIMENSIONS    |
|----|--------------------|---------------|
| 01 | Reception & Dining | 7.15m x 4.00m |
| 02 | Bedroom            | 3.80m x 3.60m |
| 03 | Bedroom            | 3.80m x 3.60m |
| 04 | Master Bedroom     | 4.25m x 3.60m |
| 05 | Dressing Room      | 2.60m x 1.65m |
| 06 | Ensuite Bathroom   | 3.15m x 1.40m |
| 07 | Bathroom           | 2.90m x 1.90m |
| 08 | Kitchen            | 4.50m x 2.65m |
| 09 | Guest Toliet       | 1.90m x 1.80m |
| 10 | Terrace            | 1.70m x 4.30m |