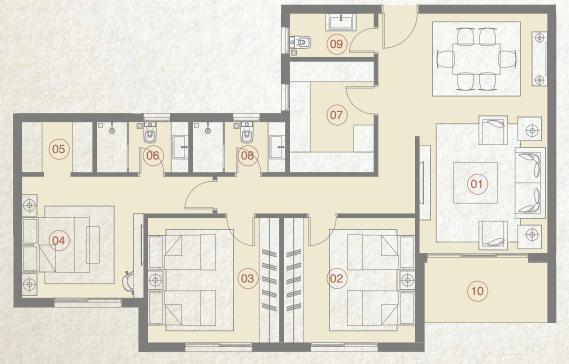

GROUND Apartment No. FLOOR 01

|    | SPACE              | DIMENSIONS    |
|----|--------------------|---------------|
| 01 | Reception & Dining | 3.90m x 7.05m |
| 02 | Bedroom            | 3.70m x 3.90m |
| 03 | Master Bedroom     | 3.60m x 3.60m |
| 04 | Dressing Room      | 1.50m x 2.10m |
| 05 | Ensuite Bathroom   | 1.50m x 2.70m |
| 06 | Kitchen            | 2.60m x 3.70m |
| 07 | Bathroom           | 1.50m x 2.75m |