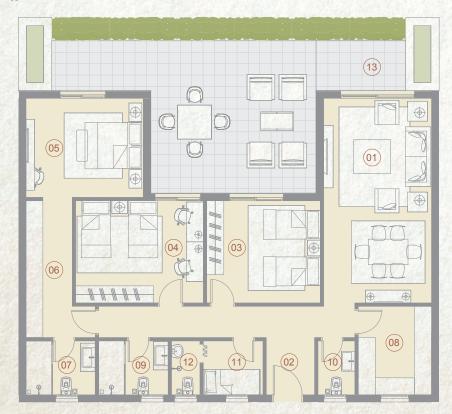

3 Bedroom BUILDING DYPE 167 m<sup>2</sup>

|    | SPACE              | DIMENSIONS    |
|----|--------------------|---------------|
| 01 | Reception & Dining | 3.80m x 7.20m |
| 02 | Entrance Lobby     | 1.95m x 3.10m |
| 03 | Bedroom            | 4.00m x 4.00m |
| 04 | Bedroom            | 3.60m x 3.80m |
| 05 | Master Bedroom     | 3.40m x 3.60m |
| 06 | Dressing Room      | 1.80m x 2.15m |
| 07 | Ensuite Bathroom   | 2.15m x 2.40m |
| 08 | Kitchen            | 2.95m x 3.40m |
| 09 | Bathroom           | 2.15m x 2.40m |
| 10 | Guest Toilet       | 1.30m x 2.60m |
| 11 | Terrace            | 1.90mx 3.80m  |
|    |                    |               |