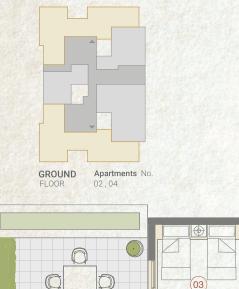

GROUND Apartment No. FLOOR 01

|    | SPACE              | DIMENSIONS    |
|----|--------------------|---------------|
| 01 | Reception & Dining | 3.90m x 7.05m |
| 02 | Bedroom            | 3.70m x 3.90m |
| 03 | Master Bedroom     | 3.60m x 3.60m |
| 04 | Dressing Room      | 1.50m x 2.10m |
| 05 | Ensuite Bathroom   | 1.50m x 2.70m |
| 06 | Kitchen            | 2.60m x 3.70m |
| 07 | Bathroom           | 1.50m x 2.75m |

2 Bedroom BO2 02 159 m<sup>2</sup>

|    | SPACE              | DIMENSIONS    |
|----|--------------------|---------------|
| 01 | Reception & Dining | 4.80m x 7.90m |
| 02 | Entrance Lobby     | 1.70m x 2.05m |
| 03 | Bedroom            | 3.60m x 3.90m |
| 04 | Master Bedroom     | 3.70m x 4.80m |
| 05 | Dressing Room      | 1.40m x 3.10m |
| 06 | Ensuite Bathroom   | 1.90m x 2.35m |
| 07 | Kitchen            | 2.60m x 3.10m |
| 08 | Bathroom           | 1.90m x 2.45m |
| 09 | Guest Toilet       | 1.30m x 1.90m |
| 10 | Maid's Room        | 1.90m x 2.10m |
| 11 | Maid's Bathroom    | 1.00m x 1.90m |
| 12 | Terrace            | 3.60m x 4.30m |