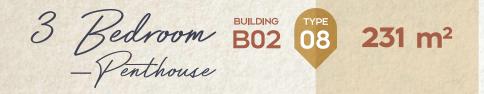

3RDApartmentNo.FLOOR18



| ROOF | TERRACE AREA* |  |
|------|---------------|--|
|      |               |  |

**30** m<sup>2</sup>

|    | SPACE              | DIMENSIONS    |
|----|--------------------|---------------|
| 01 | Reception & Dining | 3.80m x 7.20m |
| 02 | Entrance Lobby     | 1.70m x 3.10m |
| 03 | Bedroom            | 3.60m x 4.00m |
| 04 | Bedroom            | 3.60m x 3.90m |
| 05 | Master Bedroom     | 3.60m x 3.70m |
| 06 | Dressing Room      | 1.40m x 3.10m |
| 07 | Ensuite Bathroom   | 1.90m x 2.35m |
| 08 | Kitchen            | 2.60m x 3.10m |
| 09 | Bathroom           | 1.90m x 2.45m |
| 10 | Guest Toilet       | 1.30m x 1.90m |
| 11 | Maid's Room        | 1.90m x 2.10m |
| 12 | Maid's Bathroom    | 1.00m x 1.90m |
| 13 | Terrace            | 1.80m x 4.30m |







ROOF TERRACE AREA\*

75 m<sup>2</sup>

|    | SPACE            | DIMENSIONS    |
|----|------------------|---------------|
| 01 | Reception        | 4.75m x 7.65m |
| 02 | Living Room      | 2.70m x 4.65m |
| 03 | Dining Room      | 4.50m x 3.90m |
| 04 | Entrance Lobby   | 1.95m x 2.95m |
| 05 | Bedroom          | 4.00m x 4.00m |
| 06 | Bedroom          | 3.60m x 3.80m |
| 07 | Master Bedroom   | 3.40m x 3.60m |
| 08 | Dressing Room    | 1.80m x 2.15m |
| 09 | Ensuite Bathroom | 2.15m x 2.40m |
| 10 | Kitchen          | 2.70m x 4.35m |
| 11 | Bathroom         | 2.15m x 2.40m |
| 12 | Guest Toilet     | 1.30m x 2.70m |
| 13 | Maid's Room      | 1.40m x 2.90m |
| 14 | Maid's Bathroom  | 1.20m x 2.00m |

Duplex - 3 Bedroom BUILDING Mith Garden B03 01 225 m<sup>2</sup>





FIRST FLOOR