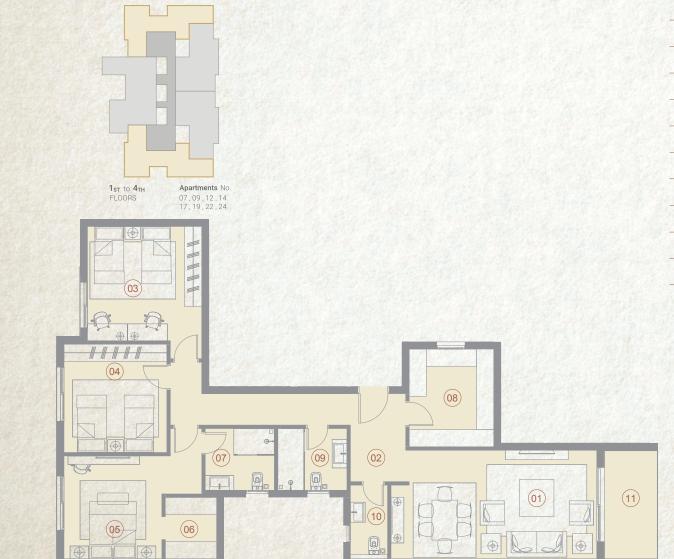

07,11,16 21,25

| 1.1.1 | SPACE               | DIMENSIONS    |
|-------|---------------------|---------------|
| 01    | Reception & Kitchen | 3.75m x 6.15m |
| 02    | Entrance Lobby      | 1.20m x 1.50m |
| 03    | Master Bedroom      | 3.65m x 4.10m |
| 04    | Ensuite Bathroom    | 1.50m x 2.75m |
| 05    | Guest Toilet        | 1.10m x 2.10m |
| 06    | Terrace             | 1.60m x 3.60m |