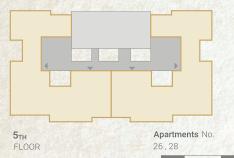

#### VILLAGE WEST

 5тн
 Apartments No.

 FLOORS
 24,26

ROOF TERRACE AREA\*

62 m<sup>2</sup>

|    | SPACE              | DIMENSIONS    |
|----|--------------------|---------------|
| 01 | Reception & Dining | 4.75m x 5.50m |
| 02 | Living Room        | 2.70m x 3.90m |
| 03 | Dining Room        | 3.50m x 4.65m |
| 04 | Entrance Lobby     | 1.95m x 2.95m |
| 05 | Bedroom            | 4.00m x 4.00m |
| 06 | Bedroom            | 3.60m x 3.80m |
| 07 | Master Bedroom     | 3.40m x 3.60m |
| 08 | Dressing Room      | 1.80m x 2.15m |
| 09 | Ensuite Bathroom   | 2.15m x 2.40m |
| 10 | Kitchen            | 2.70m x 4.65m |
| 11 | Bathroom           | 2.15m x 2.40m |
| 12 | Guest Toilet       | 1.20m x 2.20m |
| 13 | Maid's Room        | 1.50m x 2.90m |
| 14 | Maid's Bathroom    | 1.10m x 2.90m |