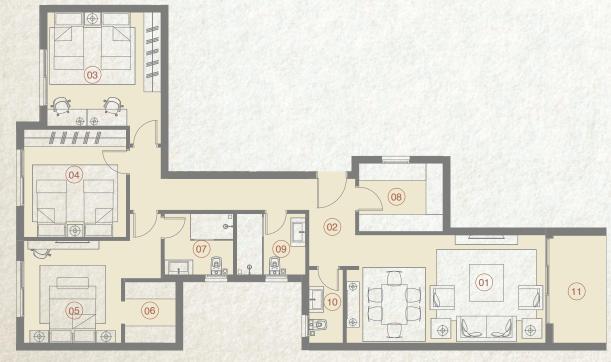

3 Bedroom BUILDING DE US 154 m<sup>2</sup>

|    | SPACE              | DIMENSIONS    |
|----|--------------------|---------------|
| 01 | Reception & Dining | 5.00m x 7.10m |
| 02 | Bedroom            | 3.70m x 3.90m |
| 03 | Bedroom            | 3.70m x 3.90m |
| 04 | Master Bedroom     | 3.60m x 3.60m |
| 05 | Dressing Room      | 1.50m x 2.10m |
| 06 | Ensuite Bathroom   | 1.50m x 2.70m |
| 07 | Kitchen            | 2.50m x 3.30m |
| 08 | Bathroom           | 1.50m x 2.75m |
| 09 | Guest Toilet       | 1.30m x 2.50m |
| 10 | Terrace            | 1.80m x 3.65m |