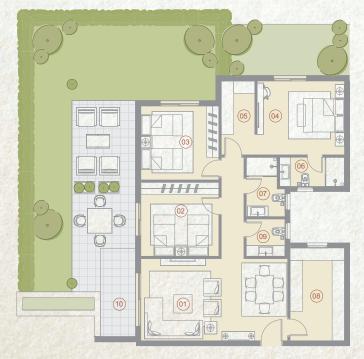

3 Bedroom BUILDING 04 149 m<sup>2</sup>

 1st to 4TH
 Apartments No.

 FLOORS
 06,11,16,21

|    | SPACE              | DIMENSIONS    |
|----|--------------------|---------------|
| 01 | Reception & Dining | 7.00m x 4.00m |
| 02 | Entrance Lobby     | 2.90m x 1.30m |
| 03 | Bedroom            | 3.80m x 3.60m |
| 04 | Bedroom            | 3.80m x 3.60m |
| 05 | Master Bedroom     | 4.25m x 3.60m |
| 06 | Dressing Room      | 2.60m x 1.65m |
| 07 | Ensuite Bathroom   | 3.15m x 1.40m |
| 08 | Bathroom           | 2.90m x 1.90m |
| 09 | Kitchen            | 3.10m x 2.80m |
| 10 | Guest Toliet       | 1.90m x 1.80m |
| 11 | Terrace            | 4.00m x 1.80m |