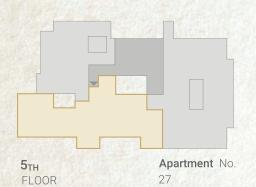

#### VILLAGE WEST

 5тн
 Apartments No.

 FLOORS
 24,26

ROOF TERRACE AREA\*

62 m<sup>2</sup>

|    | SPACE              | DIMENSIONS    |
|----|--------------------|---------------|
| 01 | Reception & Dining | 4.75m x 5.50m |
| 02 | Living Room        | 2.70m x 3.90m |
| 03 | Dining Room        | 3.50m x 4.65m |
| 04 | Entrance Lobby     | 1.95m x 2.95m |
| 05 | Bedroom            | 4.00m x 4.00m |
| 06 | Bedroom            | 3.60m x 3.80m |
| 07 | Master Bedroom     | 3.40m x 3.60m |
| 08 | Dressing Room      | 1.80m x 2.15m |
| 09 | Ensuite Bathroom   | 2.15m x 2.40m |
| 10 | Kitchen            | 2.70m x 4.65m |
| 11 | Bathroom           | 2.15m x 2.40m |
| 12 | Guest Toilet       | 1.20m x 2.20m |
| 13 | Maid's Room        | 1.50m x 2.90m |
| 14 | Maid's Bathroom    | 1.10m x 2.90m |