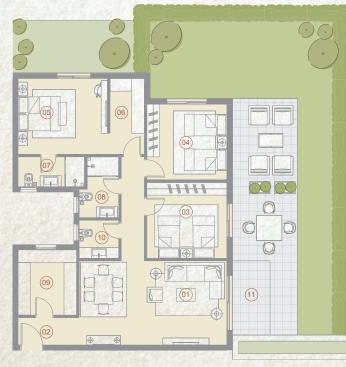

Duplex - 3 Bedroom BUILDING Mith Garden B03 01 225 m<sup>2</sup>

FIRST FLOOR

|    | SPACE              | DIMENSIONS    |
|----|--------------------|---------------|
| 01 | Reception & Dining | 7.70m x 7.05m |
| 02 | Entrance Lobby     | 2.30m x 1.50m |
| 03 | Kitchen            | 3.50m x 2.50m |
| 04 | Guest Toilet       | 2.30m x 1.00m |
| 05 | Bedroom            | 3.80m x 3.80m |
| 06 | Bedroom            | 4.40m x 3.80m |
| 07 | Master Bedroom     | 5.60m x 3.80m |
| 08 | Dressing Room      | 3.10m x 1.60m |
| 09 | Ensuite Bathroom   | 2.50m x 2.45m |
| 10 | Bathroom           | 2.50m x 2.50m |
| 11 | Kitchenette        | 3.00m x 2.50m |
| 12 | Terrace            | 4.05m x 1.80m |
| 13 | Terrace            | 4.05m x 1.80m |