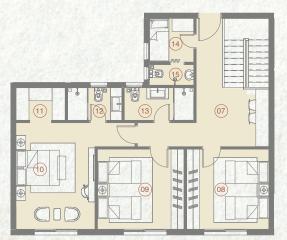

Duplex 4 Bedroom BUILDING With Garden BO1 04 246 m<sup>2</sup>

FLOOR

FLOOR

|    | SPACE               | DIMENSIONS    |
|----|---------------------|---------------|
| 01 | Reception & Dining  | 5.90m x 7.85m |
| 02 | Kitchen             | 3.30m x 3.75m |
| 03 | Guest Room          | 4.92m x 3.75m |
| 04 | Dressing Room       | 1.40m x 2.70m |
| 05 | Ensuite Bathroom    | 1.50m x 2.60m |
| 06 | Guest Bathroom      | 1.50m x 1.80m |
| 07 | Lobby & Kitchenette | 2.70m x 3.35m |
| 08 | Bedroom             | 3.70m x 3.80m |
| 09 | Bedroom             | 3.70m x 4.00m |
| 10 | Master Bedroom      | 3.65m x 4.90m |
| 11 | Dressing Room       | 1.50m x 2.30m |
| 12 | Ensuite Bathroom    | 1.50m x 2.50m |
| 13 | Bathroom            | 1.50m x 3.20m |
| 14 | Maid's Room         | 2.00m x 2.05m |
| 15 | Maid's Bathroom     | 0.95m x 2.05m |