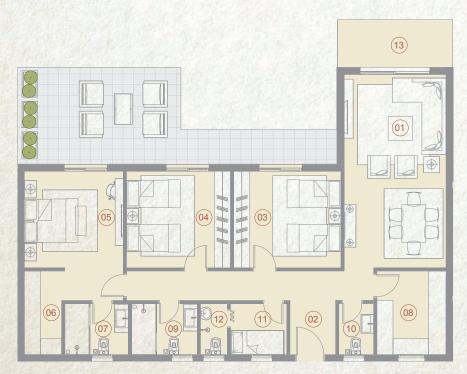

3 Bedroom BUILDING DYPE 167 m<sup>2</sup>

|    | SPACE              | DIMENSIONS    |
|----|--------------------|---------------|
| 01 | Reception & Dining | 3.80m x 7.20m |
| 02 | Entrance Lobby     | 1.95m x 3.10m |
| 03 | Bedroom            | 4.00m x 4.00m |
| 04 | Bedroom            | 3.60m x 3.80m |
| 05 | Master Bedroom     | 3.40m x 3.60m |
| 06 | Dressing Room      | 1.80m x 2.15m |
| 07 | Ensuite Bathroom   | 2.15m x 2.40m |
| 08 | Kitchen            | 2.95m x 3.40m |
| 09 | Bathroom           | 2.15m x 2.40m |
| 10 | Guest Toilet       | 1.30m x 2.60m |
| 11 | Terrace            | 1.90mx 3.80m  |
|    |                    |               |