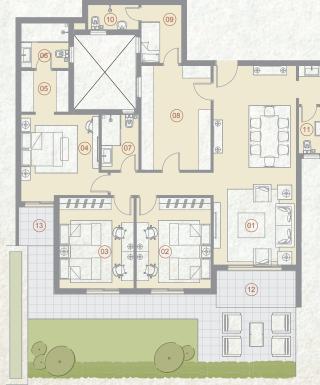

Duplex - 3 Bedroom BUILDING Mith Garden B03 01 225 m<sup>2</sup>

FIRST FLOOR

|    | SPACE              | DIMENSIONS    |
|----|--------------------|---------------|
| 01 | Reception & Dining | 7.70m x 7.05m |
| 02 | Entrance Lobby     | 2.30m x 1.50m |
| 03 | Kitchen            | 3.50m x 2.50m |
| 04 | Guest Toilet       | 2.30m x 1.00m |
| 05 | Bedroom            | 3.80m x 3.80m |
| 06 | Bedroom            | 4.40m x 3.80m |
| 07 | Master Bedroom     | 5.60m x 3.80m |
| 08 | Dressing Room      | 3.10m x 1.60m |
| 09 | Ensuite Bathroom   | 2.50m x 2.45m |
| 10 | Bathroom           | 2.50m x 2.50m |
| 11 | Kitchenette        | 3.00m x 2.50m |
| 12 | Terrace            | 4.05m x 1.80m |
| 13 | Terrace            | 4.05m x 1.80m |