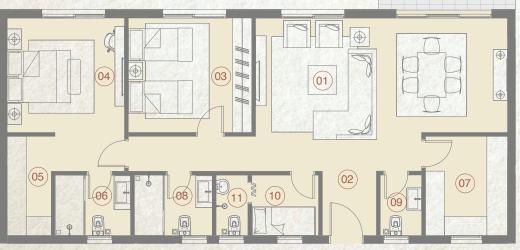

3 Bedroom BUILDING DE US 154 m<sup>2</sup>

|    | SPACE              | DIMENSIONS    |
|----|--------------------|---------------|
| 01 | Reception & Dining | 5.00m x 7.10m |
| 02 | Bedroom            | 3.70m x 3.90m |
| 03 | Bedroom            | 3.70m x 3.90m |
| 04 | Master Bedroom     | 3.60m x 3.60m |
| 05 | Dressing Room      | 1.50m x 2.10m |
| 06 | Ensuite Bathroom   | 1.50m x 2.70m |
| 07 | Kitchen            | 2.50m x 3.30m |
| 08 | Bathroom           | 1.50m x 2.75m |
| 09 | Guest Toilet       | 1.30m x 2.50m |
| 10 | Terrace            | 1.80m x 3.65m |