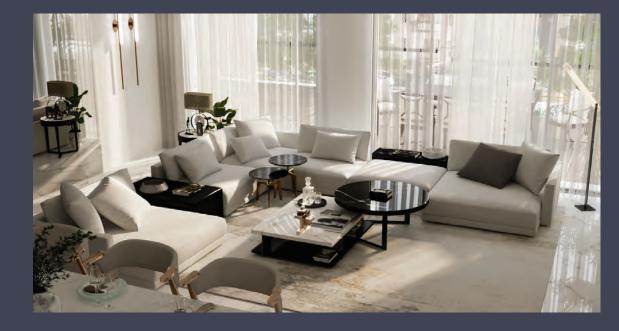

ual and habitual pleasure, gratefulness of journeys taken and satisfaction to where we have reached as a community of Sheikh Zayed City.

Village West has been designed and developed out of a Californian inspiration, with each building being meticulously designed to not only offer various property types but also the largest variation of each type of layout, to suit and identify with a mature and demanding market that have come to want bespoke areas that represent their unique tastes!

A timeless design, representing an arabesque and Californian fusion that is more so becoming absent in todays market of modern and contemporary residential landscaping designs.













# One Bedroom Apartment







## **Penthouse Terrace**



## Penthouse Dinnig Room



## **Penthouse Living Rooms**





# Penthouse Living Rooms







## **Penthouse Bathroom**



## **Penthouse Kitchen**



## **Studio Bedroom**







GROUND Apartment No. FLOOR 03



|    | SPACE          | DIMENSIONS    |
|----|----------------|---------------|
| 01 | Living Room    | 3.40m x 4.70m |
| 02 | Entrance Lobby | 1.40m x 3.40m |
| 03 | Bedroom        | 3.00m x 3.60m |
| 04 | Dressing Room  | 3.00m x 1.70m |
| 05 | Kitchenette    | 2.30m x 2.35m |
| 06 | Bathroom       | 1.80m x 2.20m |





07,11,16 21,25

| 1.1.1 | SPACE               | DIMENSIONS    |
|-------|---------------------|---------------|
| 01    | Reception & Kitchen | 3.75m x 6.15m |
| 02    | Entrance Lobby      | 1.20m x 1.50m |
| 03    | Master Bedroom      | 3.65m x 4.10m |
| 04    | Ensuite Bathroom    | 1.50m x 2.75m |
| 05    | Guest To