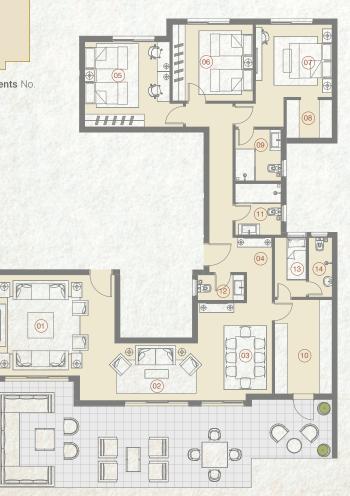

2 Bedroom BO2 02 159 m<sup>2</sup>

|    | SPACE              | DIMENSIONS    |
|----|--------------------|---------------|
| 01 | Reception & Dining | 4.80m x 7.90m |
| 02 | Entrance Lobby     | 1.70m x 2.05m |
| 03 | Bedroom            | 3.60m x 3.90m |
| 04 | Master Bedroom     | 3.70m x 4.80m |
| 05 | Dressing Room      | 1.40m x 3.10m |
| 06 | Ensuite Bathroom   | 1.90m x 2.35m |
| 07 | Kitchen            | 2.60m x 3.10m |
| 08 | Bathroom           | 1.90m x 2.45m |
| 09 | Guest Toilet       | 1.30m x 1.90m |
| 10 | Maid's Room        | 1.90m x 2.10m |
| 11 | Maid's Bathroom    | 1.00m x 1.90m |
| 12 | Terrace            | 3.60m x 4.30m |