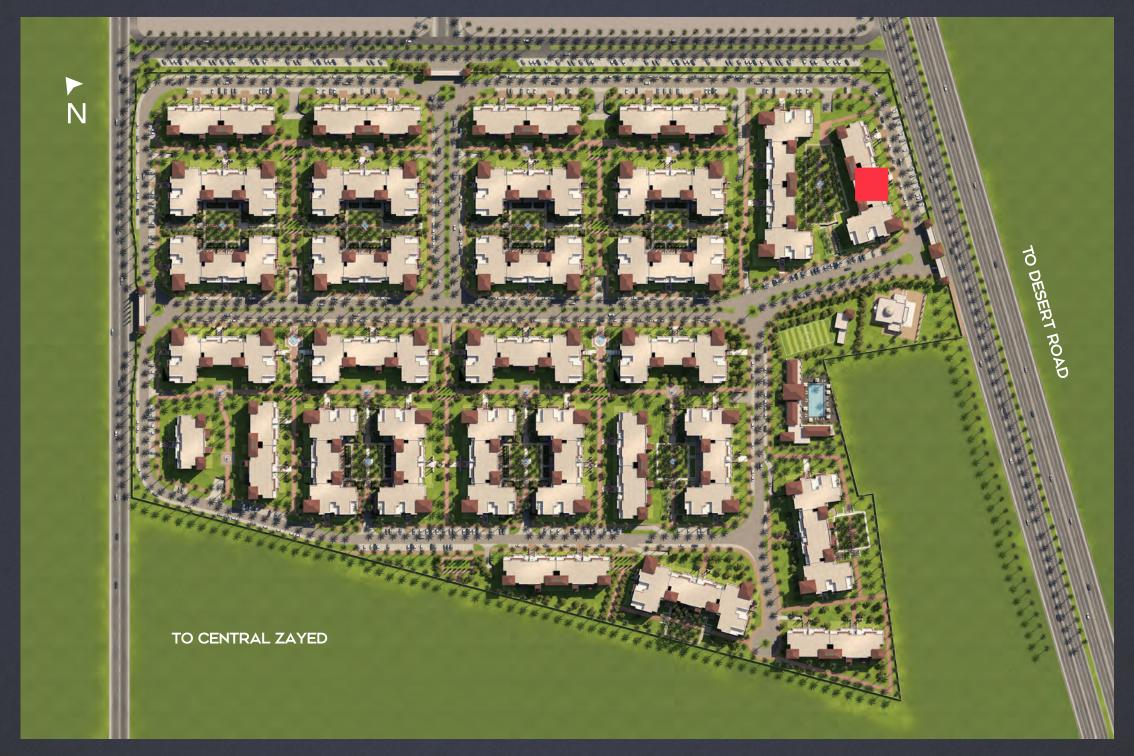

Nelcome Home

Village West is located just moments away from our iconic Capital Business Park, commanding a strategic location that spans over 500,000 sqm in Central Zayed with direct access to and from the desert road highway and Sheikh Zayed City, creating a commuter's haven of accessing major networks within the West of Cairo and being surrounded by an array of commercial attractions within an easy and convenient reach.

At Village West being Centrally located is a rare commodity that we are eager to welcome you with.

Master Flan

Village West is developed on 522,653 sqm of prime residential land, Central to Sheikh Zayed's more matured catchment. Strategically divided into 2 separate phases of with buildings offering Ground + 5 floors, with each building posing basement parking levels that are optional to each resident to retain.

A total of 4 Main Gates will have access to the entire Village West Development, with 3 parallel roads surrounding the entire development and ease of access to the main spine of Sheikh Zayed city as well as direct access to the Desert Road Highway that accesses both the Northern Coasts of Egypt and the Grand Museum and Pyramids of Cairo.