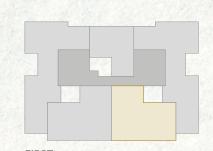

07,11,16 21,25

| 1.1.1 | SPACE               | DIMENSIONS    |
|-------|---------------------|---------------|
| 01    | Reception & Kitchen | 3.75m x 6.15m |
| 02    | Entrance Lobby      | 1.20m x 1.50m |
| 03    | Master Bedroom      | 3.65m x 4.10m |
| 04    | Ensuite Bathroom    | 1.50m x 2.75m |
| 05    | Guest Toilet        | 1.10m x 2.10m |
| 06    | Terrace             | 1.60m x 3.60m |