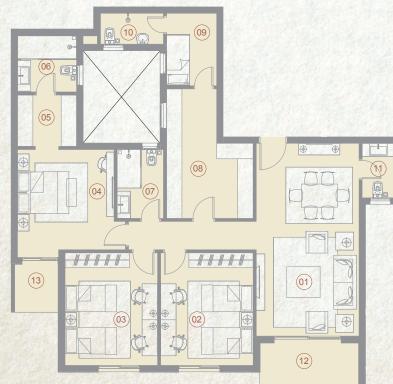

2 Bedroom BOI 05 123 m<sup>2</sup>

2<sub>ND</sub> to 4<sub>TH</sub> FLOORS **Apartments** No. 09, 13, 14 18, 19, 23

|    | SPACE              | DIMENSIONS    |
|----|--------------------|---------------|
| 01 | Reception & Dining | 3.80m x 8.10m |
| 02 | Bedroom            | 3.70m x 4.00m |
| 03 | Master Bedroom     | 3.65m x 4.90m |
| 04 | Dressing Room      | 1.40m x 2.70m |
| 05 | Ensuite Bathroom   | 1.50m x 2.45m |
| 06 | Kitchen            | 2.40m x 3.10m |
| 07 | Bathroom           | 1.50m x 2.45m |
| 08 | Terrace            | 1.65m x 3.65m |
| 08 | Terrace            | 1.65m x 3.65m |