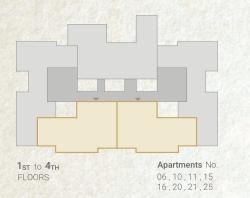

3 Bedroom BUILDING 04 149 m<sup>2</sup>

 1st to 4TH
 Apartments No.

 FLOORS
 06,11,16,21

|    | SPACE              | DIMENSIONS    |
|----|--------------------|---------------|
| 01 | Reception & Dining | 7.00m x 4.00m |
| 02 | Entrance Lobby     | 2.90m x 1.30m |
| 03 | Bedroom            | 3.80m x 3.60m |
| 04 | Bedroom            | 3.80m x 3.60m |
| 05 | Master Bedroom     | 4.25m x 3.60m |
| 06 | Dressing Room      | 2.60m x 1.65m |
| 07 | Ensuite Bathroom   | 3.15m x 1.40m |
| 08 | Bathroom           | 2.90m x 1.90m |
| 09 | Kitchen            | 3.10m x 2.80m |
| 10 | Guest Toliet       | 1.90m x 1.80m |
| 11 | Terrace            | 4.00m x 1.80m |