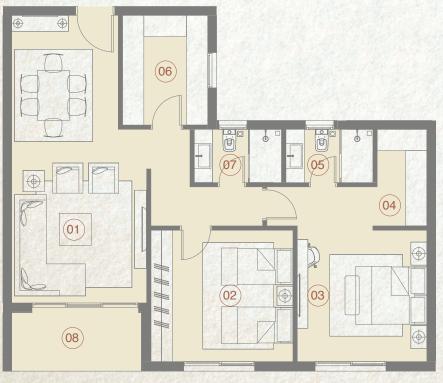

4 Bedroom BUILDING 06 203 m<sup>2</sup>

|    | SPACE              | DIMENSIONS    |
|----|--------------------|---------------|
| 01 | Reception & Dining | 3.80m x 7.20m |
| 02 | Entrance Lobby     | 1.90m x 3.10m |
| 03 | Bedroom            | 3.60m x 4.00m |
| 04 | Bedroom            | 3.60m x 4.50m |
| 05 | Bedroom            | 3.50m x 3.60m |
| 06 | Master Bedroom     | 3.50m x 4.00m |
| 07 | Dressing Room      | 1.85m x 4.30m |
| 08 | Ensuite Bathroom   | 1.90m x 2.45m |
| 09 | Kitchen            | 3.10m x 3.80m |
| 10 | Bathroom           | 1.90m x 2.45m |
| 11 | Guest Toilet       | 1.30m x 1.90m |
| 12 | Maid's Room        | 1.90m x 2.10m |
| 13 | Maid's Bathroom    | 1.00m x 1.90m |
| 14 | Terrace            | 1.80m x 4.30m |