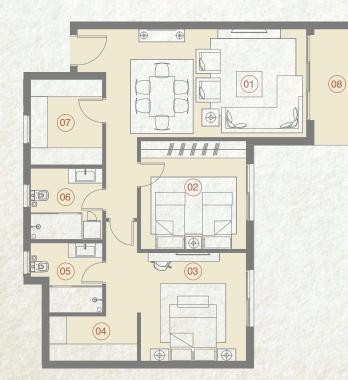

2 Bedroom BO2 02 159 m<sup>2</sup>

|    | SPACE              | DIMENSIONS    |
|----|--------------------|---------------|
| 01 | Reception & Dining | 4.80m x 7.90m |
| 02 | Entrance Lobby     | 1.70m x 2.05m |
| 03 | Bedroom            | 3.60m x 3.90m |
| 04 | Master Bedroom     | 3.70m x 4.80m |
| 05 | Dressing Room      | 1.40m x 3.10m |
| 06 | Ensuite Bathroom   | 1.90m x 2.35m |
| 07 | Kitchen            | 2.60m x 3.10m |
| 08 | Bathroom           | 1.90m x 2.45m |
| 09 | Guest Toilet       | 1.30m x 1.90m |
| 10 | Maid's Room        | 1.90m x 2.10m |
| 11 | Maid's Bathroom    | 1.00m x 1.90m |
| 12 | Terrace            | 3.60m x 4.30m |