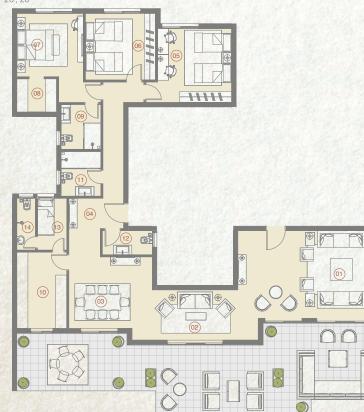

GROUND Apartment No. FLOOR 01

|    | SPACE              | DIMENSIONS    |
|----|--------------------|---------------|
| 01 | Reception & Dining | 3.90m x 7.05m |
| 02 | Bedroom            | 3.70m x 3.90m |
| 03 | Master Bedroom     | 3.60m x 3.60m |
| 04 | Dressing Room      | 1.50m x 2.10m |
| 05 | Ensuite Bathroom   | 1.50m x 2.70m |
| 06 | Kitchen            | 2.60m x 3.70m |
| 07 | Bathroom           | 1.50m x 2.75m |

2 Bedroom BO2 02 159 m<sup>2</sup>

|    | SPACE              | DIMENSIONS    |
|----|--------------------|---------------|
| 01 | Reception & Dining | 4.80m x 7.90m |
| 02 | Entrance Lobby     | 1.70m x 2.05m |
| 03 | Bedroom            | 3.60m x 3.90m |
| 04 | Master Bedroom     | 3.70m x 4.80m |
| 05 | Dressing Room      | 1.40m x 3.10m |
| 06 | Ensuite Bathroom   | 1.90m x 2.35m |
| 07 | Kitchen            | 2.60m x 3.10m |
| 08 | Bathroom           | 1.90m x 2.45m |
| 09 | Guest Toilet       | 1.30m x 1.90m |
| 10 | Maid's Room        | 1.90m x 2.10m |
| 11 | Maid's Bathroom    | 1.00m x 1.90m |
| 12 | Terrace            | 3.60m x 4.30m |