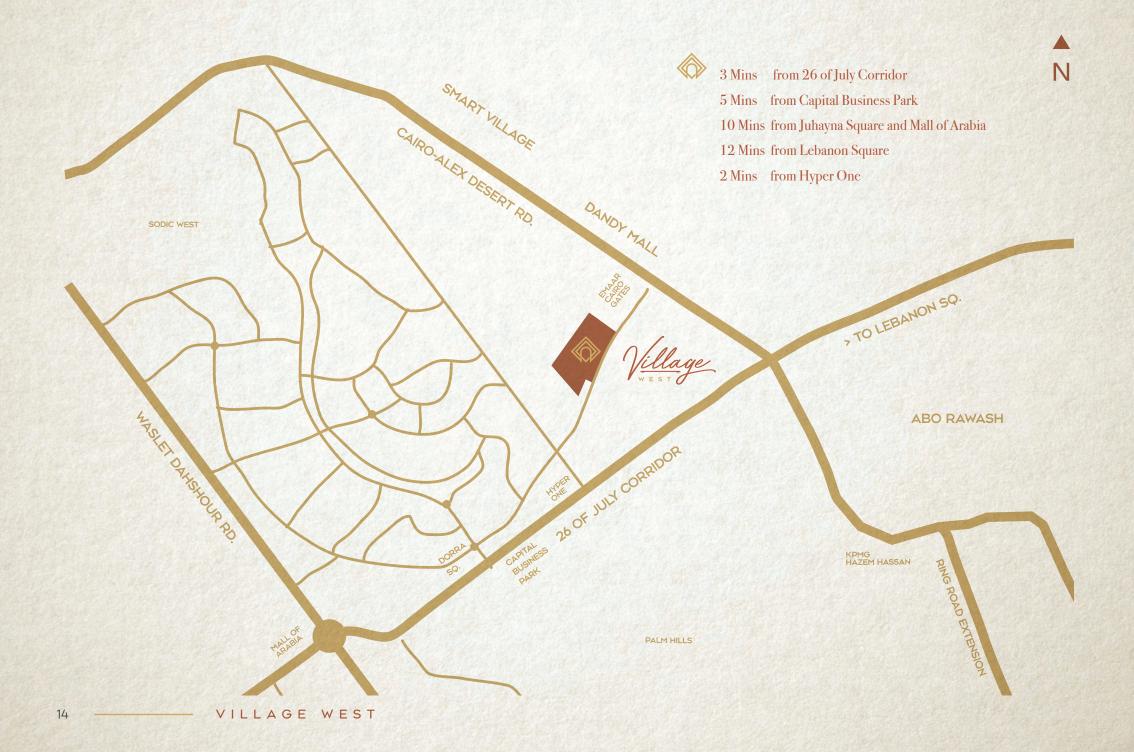

Nelcome Home

Village West is located just moments away from our iconic Capital Business Park, commanding a strategic location that spans over 500,000 sqm in Central Zayed with direct access to and from the desert road highway and Sheikh Zayed City, creating a commuter's haven of accessing major networks within the West of Cairo and being surrounded by an array of commercial attractions within an easy and convenient reach.

At Village West being Centrally located is a rare commodity that we are eager to welcome you with.

Master Flan

Village West is developed on 522,653 sqm of prime residential land, Central to Sheikh Zayed's more matured catchment. Strategically divided into 2 separate phases of with buildings offering Ground + 5 floors, with each building posing basement parking levels that are optional to each resident to retain.

A total of 4 Main Gates will have access to the entire Village West Development, with 3 parallel roads surrounding the entire development and ease of access to the main spine of Sheikh Zayed city as well as direct access to the Desert Road Highway that accesses both the Northern Coasts of Egypt and the Grand Museum and Pyramids of Cairo.