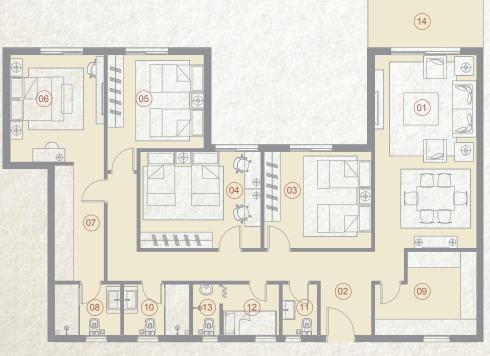

 1<sub>ST</sub> to 5<sub>TH</sub>
 Apartments No.

 FLOORS
 08,13,18,23,26

|    | SPACE              | DIMENSIONS    |
|----|--------------------|---------------|
| 01 | Reception & Dining | 7.50m x 4.00m |
| 02 | Bedroom            | 4.40m x 3.60m |
| 03 | Bedroom            | 4.40m x 3.60m |
| 04 | Master Bedroom     | 3.90m x 3.75m |
| 05 | Dressing Room      | 2.30m x 2.00m |
| 06 | Ensuite Bathroom   | 2.30m x 2.20m |
| 07 | Bathroom           | 2.70m x 1.80m |
| 08 | Kitchen            | 5.05m x 3.35m |
| 09 | Maid's Room        | 2.80m x 1.95m |
| 10 | Maid's Bathroom    | 2.45m x 1.20m |
| 11 | Guest Toliet       | 2.10m x 1.25m |
| 12 | Terrace            | 3.85m x 1.80m |
| 13 | Terrace            | 1.85m x 1.85m |