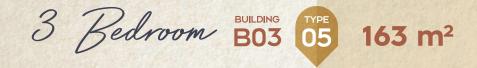

3 Bedroom BUILDING DYPE 167 m<sup>2</sup>

|    | SPACE              | DIMENSIONS    |
|----|--------------------|---------------|
| 01 | Reception & Dining | 3.80m x 7.20m |
| 02 | Entrance Lobby     | 1.95m x 3.10m |
| 03 | Bedroom            | 4.00m x 4.00m |
| 04 | Bedroom            | 3.60m x 3.80m |
| 05 | Master Bedroom     | 3.40m x 3.60m |
| 06 | Dressing Room      | 1.80m x 2.15m |
| 07 | Ensuite Bathroom   | 2.15m x 2.40m |
| 08 | Kitchen            | 2.95m x 3.40m |
| 09 | Bathroom           | 2.15m x 2.40m |
| 10 | Guest Toilet       | 1.30m x 2.60m |
| 11 | Terrace            | 1.90mx 3.80m  |
|    |                    |               |