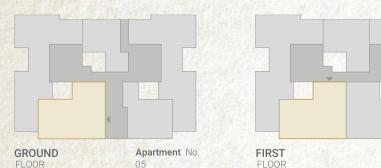

Duplex 4 Bedroom BUILDING With Garden BO1 04 246 m<sup>2</sup>

FLOOR

FLOOR

|    | SPACE               | DIMENSIONS    |
|----|---------------------|---------------|
| 01 | Reception & Dining  | 5.90m x 7.85m |
| 02 | Kitchen             | 3.30m x 3.75m |
| 03 | Guest Room          | 4.92m x 3.75m |
| 04 | Dressing Room       | 1.40m x 2.70m |
| 05 | Ensuite Bathroom    | 1.50m x 2.60m |
| 06 | Guest Bathroom      | 1.50m x 1.80m |
| 07 | Lobby & Kitchenette | 2.70m x 3.35m |
| 08 | Bedroom             | 3.70m x 3.80m |
| 09 | Bedroom             | 3.70m x 4.00m |
| 10 | Master Bedroom      | 3.65m x 4.90m |
| 11 | Dressing Room       | 1.50m x 2.30m |
| 12 | Ensuite Bathroom    | 1.50m x 2.50m |
| 13 | Bathroom            | 1.50m x 3.20m |
| 14 | Maid's Room         | 2.00m x 2.05m |
| 15 | Maid's Bathroom     | 0.95m x 2.05m |

2 Bedroom BOI 05 123 m<sup>2</sup>

2<sub>ND</sub> to 4<sub>TH</sub> FLOORS **Apartments** No. 09, 13, 14 18, 19, 23

|    | SPACE              | DIMENSIONS    |
|----|--------------------|---------------|
| 01 | Reception & Dining | 3.80m x 8.10m |
| 02 | Bedroom            | 3.70m x 4.00m |
| 03 | Master Bedroom     | 3.65m x 4.90m |
| 04 | Dressing Room      | 1.40m x 2.70m |
| 05 | Ensuite Bathroom   | 1.50m x 2.45m |
| 06 | Kitchen            | 2.40m x 3.10m |
| 07 | Bathroom           | 1.50m x 2.45m |
| 08 | Terrace            | 1.65m x 3.65m |
| 08 | Terrace            | 1.65m x 3.65m |