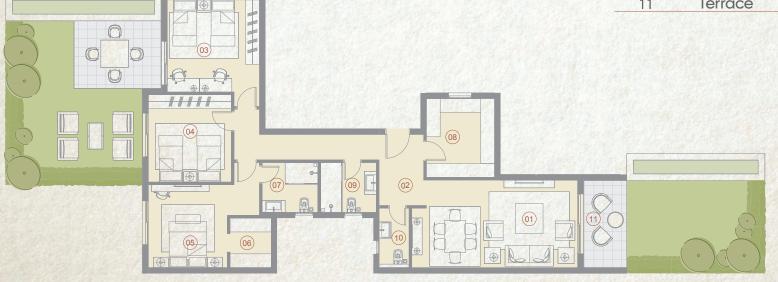

07,11,16 21,25

| 1.1.1 | SPACE               | DIMENSIONS    |
|-------|---------------------|---------------|
| 01    | Reception & Kitchen | 3.75m x 6.15m |
| 02    | Entrance Lobby      | 1.20m x 1.50m |
| 03    | Master Bedroom      | 3.65m x 4.10m |
| 04    | Ensuite Bathroom    | 1.50m x 2.75m |
| 05    | Guest Toilet        | 1.10m x 2.10m |
| 06    | Terrace             | 1.60m x 3.60m |