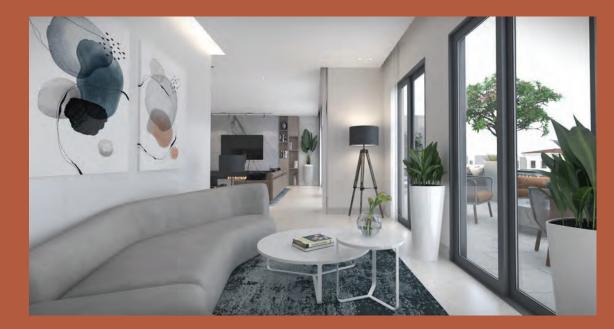

fulness of journeys taken and satisfaction to where we have reached as a community of Sheikh Zayed City.

Village West has been designed and developed out of a Californian inspiration, with each building being meticulously designed to not only offer various property types but also the largest variation of each type of layout, to suit and identify with a mature and demanding market that have come to want bespoke areas that represent their unique tastes!

A timeless design, representing an arabesque and Californian fusion that is more so becoming absent in todays market of modern and contemporary residential landscaping designs.













# One Bedroom Apartment







## **Penthouse Terrace**



## Penthouse Dinnig Room



## **Penthouse Living Rooms**





# Penthouse Living Rooms







## **Penthouse Bathroom**



## **Penthouse Kitchen**



## **Studio Bedroom**







GROUND Apartment No. FLOOR 03



|    | SPACE          | DIMENSIONS    |
|----|----------------|---------------|
| 01 | Living Room    | 3.40m x 4.70m |
| 02 | Entrance Lobby | 1.40m x 3.40m |
| 03 | Bedroom        | 3.00m x 3.60m |
| 04 | Dressing Room  | 3.00m x 1.70m |
| 05 | Kitchenette    | 2.30m x 2.35m |
| 06 | Bathroom       | 1.80m x 2.20m |





07,11,16 21,25

| 1.1.1 | SPACE               | DIMENSIONS    |
|-------|---------------------|---------------|
| 01    | Reception & Kitchen | 3.75m x 6.15m |
| 02    | Entrance Lobby      | 1.20m x 1.50m |
| 03    | Master Bedroom      | 3.65m x 4.10m |
| 04    | Ensuite Bathroom    | 1.50m x 2.75m |
| 05    | Guest Toilet        | 1.10m x 2.10m |
|