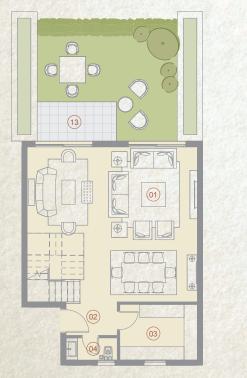

07,11,16 21,25

| 1.1.1 | SPACE               | DIMENSIONS    |
|-------|---------------------|---------------|
| 01    | Reception & Kitchen | 3.75m x 6.15m |
| 02    | Entrance Lobby      | 1.20m x 1.50m |
| 03    | Master Bedroom      | 3.65m x 4.10m |
| 04    | Ensuite Bathroom    | 1.50m x 2.75m |
| 05    | Guest Toilet        | 1.10m x 2.10m |
| 06    | Terrace             | 1.60m x 3.60m |