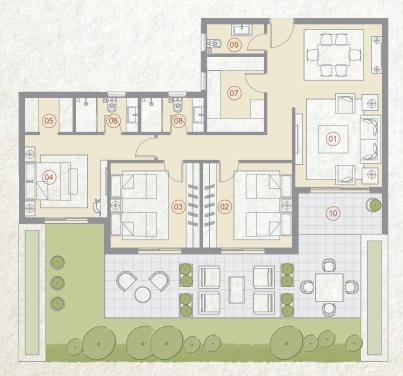

2 Bedroom BO2 02 159 m<sup>2</sup>

|    | SPACE              | DIMENSIONS    |
|----|--------------------|---------------|
| 01 | Reception & Dining | 4.80m x 7.90m |
| 02 | Entrance Lobby     | 1.70m x 2.05m |
| 03 | Bedroom            | 3.60m x 3.90m |
| 04 | Master Bedroom     | 3.70m x 4.80m |
| 05 | Dressing Room      | 1.40m x 3.10m |
| 06 | Ensuite Bathroom   | 1.90m x 2.35m |
| 07 | Kitchen            | 2.60m x 3.10m |
| 08 | Bathroom           | 1.90m x 2.45m |
| 09 | Guest Toilet       | 1.30m x 1.90m |
| 10 | Maid's Room        | 1.90m x 2.10m |
| 11 | Maid's Bathroom    | 1.00m x 1.90m |
| 12 | Terrace            | 3.60m x 4.30m |