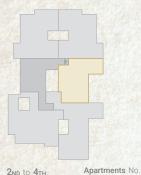

2 Bedroom BOI 05 123 m<sup>2</sup>

2<sub>ND</sub> to 4<sub>TH</sub> FLOORS **Apartments** No. 09, 13, 14 18, 19, 23

|    | SPACE              | DIMENSIONS    |
|----|--------------------|---------------|
| 01 | Reception & Dining | 3.80m x 8.10m |
| 02 | Bedroom            | 3.70m x 4.00m |
| 03 | Master Bedroom     | 3.65m x 4.90m |
| 04 | Dressing Room      | 1.40m x 2.70m |
| 05 | Ensuite Bathroom   | 1.50m x 2.45m |
| 06 | Kitchen            | 2.40m x 3.10m |
| 07 | Bathroom           | 1.50m x 2.45m |
| 08 | Terrace            | 1.65m x 3.65m |
| 08 | Terrace            | 1.65m x 3.65m |