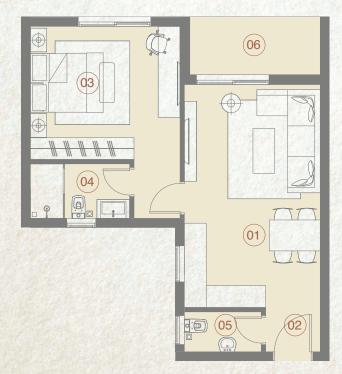

4 Bedroom BUILDING 06 203 m<sup>2</sup>

|    | SPACE              | DIMENSIONS    |
|----|--------------------|---------------|
| 01 | Reception & Dining | 3.80m x 7.20m |
| 02 | Entrance Lobby     | 1.90m x 3.10m |
| 03 | Bedroom            | 3.60m x 4.00m |
| 04 | Bedroom            | 3.60m x 4.50m |
| 05 | Bedroom            | 3.50m x 3.60m |
| 06 | Master Bedroom     | 3.50m x 4.00m |
| 07 | Dressing Room      | 1.85m x 4.30m |
| 08 | Ensuite Bathroom   | 1.90m x 2.45m |
| 09 | Kitchen            | 3.10m x 3.80m |
| 10 | Bathroom           | 1.90m x 2.45m |
| 11 | Guest Toilet       | 1.30m x 1.90m |
| 12 | Maid's Room        | 1.90m x 2.10m |
| 13 | Maid's Bathroom    | 1.00m x 1.90m |
| 14 | Terrace            | 1.80m x 4.30m |