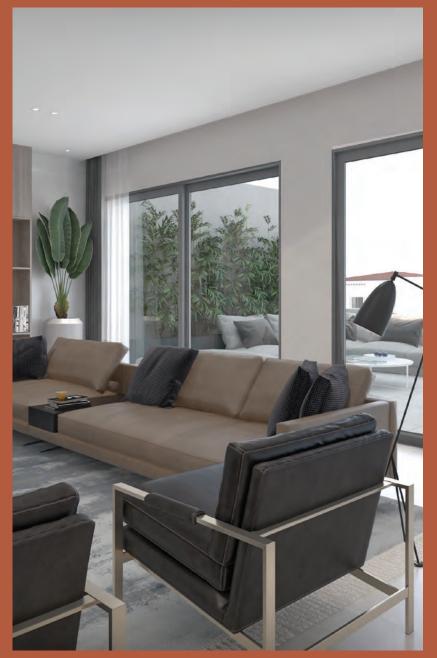

ratefulness of journeys taken and satisfaction to where we have reached as a community of Sheikh Zayed City.

Village West has been designed and developed out of a Californian inspiration, with each building being meticulously designed to not only offer various property types but also the largest variation of each type of layout, to suit and identify with a mature and demanding market that have come to want bespoke areas that represent their unique tastes!

A timeless design, representing an arabesque and Californian fusion that is more so becoming absent in todays market of modern and contemporary residential landscaping designs.













# One Bedroom Apartment







## **Penthouse Terrace**



## Penthouse Dinnig Room



## **Penthouse Living Rooms**





# Penthouse Living Rooms







## **Penthouse Bathroom**



## **Penthouse Kitchen**



## **Studio Bedroom**







GROUND Apartment No. FLOOR 03



|    | SPACE          | DIMENSIONS    |
|----|----------------|---------------|
| 01 | Living Room    | 3.40m x 4.70m |
| 02 | Entrance Lobby | 1.40m x 3.40m |
| 03 | Bedroom        | 3.00m x 3.60m |
| 04 | Dressing Room  | 3.00m x 1.70m |
| 05 | Kitchenette    | 2.30m x 2.35m |
| 06 | Bathroom       | 1.80m x 2.20m |





07,11,16 21,25

| 1.1.1 | SPACE               | DIMENSIONS    |
|-------|---------------------|---------------|
| 01    | Reception & Kitchen | 3.75m x 6.15m |
| 02    | Entrance Lobby      | 1.20m x 1.50m |
| 03    | Master Bedroom      | 3.65m x 4.10m |
| 04    | Ensuite Bathroom    | 1.50m x 2.75m |
| 05    | Guest Toilet        | 1.10m x 2.10m