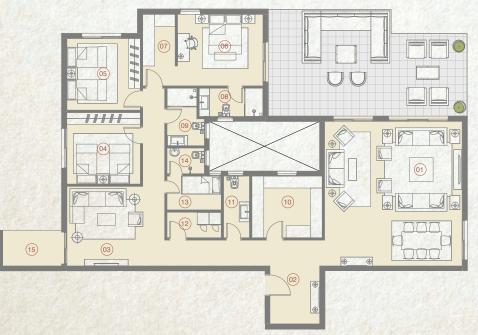

#### VILLAGE WEST

 5тн
 Apartments No.

 FLOORS
 24,26

ROOF TERRACE AREA\*

62 m<sup>2</sup>

|    | SPACE              | DIMENSIONS    |
|----|--------------------|---------------|
| 01 | Reception & Dining | 4.75m x 5.50m |
| 02 | Living Room        | 2.70m x 3.90m |
| 03 | Dining Room        | 3.50m x 4.65m |
| 04 | Entrance Lobby     | 1.95m x 2.95m |
| 05 | Bedroom            | 4.00m x 4.00m |
| 06 | Bedroom            | 3.60m x 3.80m |
| 07 | Master Bedroom     | 3.40m x 3.60m |
| 08 | Dressing Room      | 1.80m x 2.15m |
| 09 | Ensuite Bathroom   | 2.15m x 2.40m |
| 10 | Kitchen            | 2.70m x 4.65m |
| 11 | Bathroom           | 2.15m x 2.40m |
| 12 | Guest Toilet       | 1.20m x 2.20m |
| 13 | Maid's Room        | 1.50m x 2.90m |
| 14 | Maid's Bathroom    | 1.10m x 2.90m |