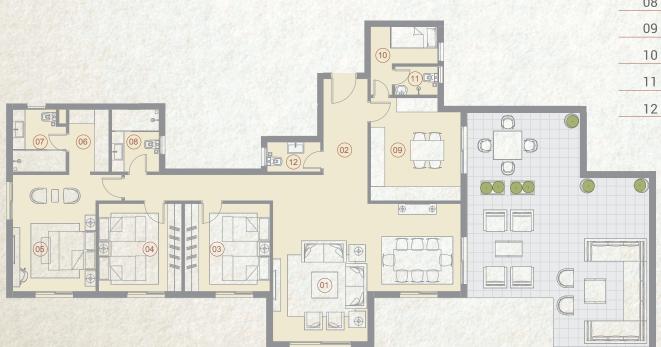

ROOF TERRACE AREA\*

50 m<sup>2</sup>

|    | SPACE              | DIMENSIONS    |
|----|--------------------|---------------|
| 01 | Reception & Dining | 7.60m x 7.00m |
| 02 | Entrance Lobby     | 2.90m x 2.50m |
| 03 | Family Living      | 5.00m x 4.00m |
| 04 | Bedroom            | 3.80m x 3.60m |
| 05 | Bedroom            | 3.80m x 3.60m |
| 06 | Master Bedroom     | 4.30m x 3.60m |
| 07 | Dressing Room      | 2.60m x 1.65m |
| 08 | Ensuite Bathroom   | 3.20m x 1.40m |
| 09 | Bathroom           | 2.90m x 1.90m |
| 10 | Kitchen            | 3.55m x 3.10m |
| 11 | Guest Toliet       | 3.10m x 1.30m |
| 12 | Laundry            | 2.75m x 1.30m |
| 13 | Maid's Room        | 2.75m x 1.70m |
| 14 | Maid's Bathroom    | 1.90m x 1.30m |
| 15 | Terrace            | 3.10m x 2.05m |