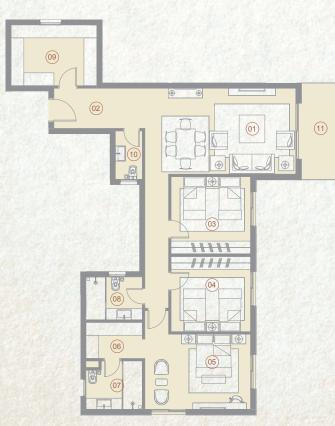

Duplex - 3 Bedroom BUILDING Mith Garden B03 01 225 m<sup>2</sup>

FIRST FLOOR

|    | SPACE              | DIMENSIONS    |
|----|--------------------|---------------|
| 01 | Reception & Dining | 7.70m x 7.05m |
| 02 | Entrance Lobby     | 2.30m x 1.50m |
| 03 | Kitchen            | 3.50m x 2.50m |
| 04 | Guest Toilet       | 2.30m x 1.00m |
| 05 | Bedroom            | 3.80m x 3.80m |
| 06 | Bedroom            | 4.40m x 3.80m |
| 07 | Master Bedroom     | 5.60m x 3.80m |
| 08 | Dressing Room      | 3.10m x 1.60m |
| 09 | Ensuite Bathroom   | 2.50m x 2.45m |
| 10 | Bathroom           | 2.50m x 2.50m |
| 11 | Kitchenette        | 3.00m x 2.50m |
| 12 | Terrace            | 4.05m x 1.80m |
| 13 | Terrace            | 4.05m x 1.80m |